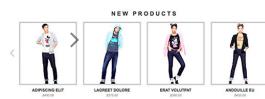

SHOP NOW

SHOP NOW

Store Bargains formatted

to go vertical in look on

Mobile (See Right).

Carousel on Desktop

allow 4 models and is

reduced to 3 on Tablet and 1 on Mobile.