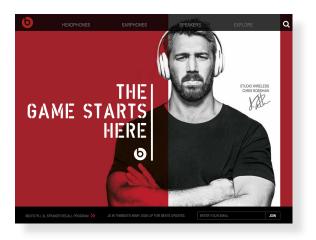

## **BEATS** (UK)

DESKTOP VERSION OF 'CHRIS ROBSHAW' RUGBY UNION PLAYER, PROMOTING THIS NEW SET OF HEADPHONES FOR DR. DRE'S BEATS.

>

>

>

Simple but effective design just using the Nav Bar to journey through the Promo Screens. Screens slide in from right upon clicking Nav Section. You are taken to Credit Card payment portal upon clicking the BUY NOW button on each screen. Search Icon expands outside for input entry.