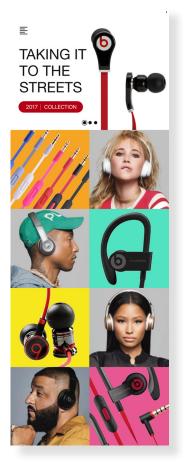

MOBILE VERSION, PROMOTING THIS NEW SET OF HEADPHONES FOR DR. DRE'S BEATS.

>

Home screen is a scroll down screen of celebs and products. The Navigation uses buttons on each screen to move through screens. Screens slide smoothly from right.