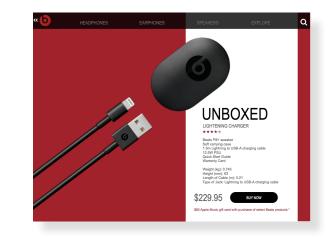

## **BEATS** (UK)

DESKTOP VERSION OF 'CHRIS ROBSHAW' RUGBY UNION PLAYER, PROMOTING THIS NEW SET OF HEADPHONES FOR DR. DRE'S BEATS.

>

>

>

Simple but effective design just using the Nav Bar to journey through the Promo Screens. Screens slide in from right upon clicking Nav Section. You are taken to Credit Card payment portal upon clicking the BUY NOW button on each screen. Search Icon expands outside for input entry.