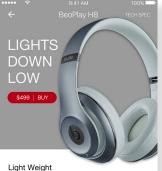

Even the slightest touch puts you in full control of BeoPlay H8. Use the touch interface to answer a call, change song or adjust the volume. The touch interface even works if you are wearing gloves.

>

>

Great Comfort Even the slightest touch puts you in full control of BeoPlay H8. Use the touch interface to answer a call, change song or adjust the volume. The touch interface even works if you are wearing gloves.

★ Find your local Bang & Olufsen store

>

Home Screen button

changes to a Price /

Buy Now button inside.

To see other versions

of product there is a colour key at base of

screen to go through

the different versions.

>

Tech Specs at the top

of each screen takes

user to this generic

each headphone .. By

clicking the X - you

return back to last

screen, by clicking the

Beats logo you return

to Home screen.

screen (right) for

Even the slightest touch puts you in full control of BeoPlay H8. Use the touch interface to answer a call, change song or adjust the volume. The touch interface even works if you are wearing gloves.