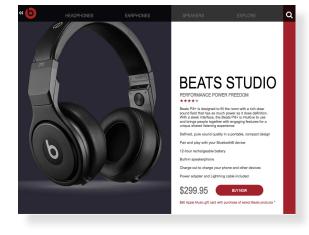

★ Find your local Bang & Olufsen store

>

Home Screen button

changes to a Price /

Buy Now button inside.

To see other versions

of product there is a colour key at base of

screen to go through

the different versions.

>

Tech Specs at the top

of each screen takes

user to this generic

each headphone .. By

clicking the X - you

return back to last

screen, by clicking the

Beats logo you return

to Home screen.

screen (right) for

Even the slightest touch puts you in full control of BeoPlay H8. Use the touch interface to answer a call, change song or adjust the volume. The touch interface even works if you are wearing gloves.