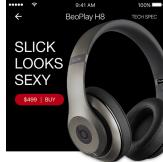

★ Find your local Bang & Olufsen store

>

Home Screen button

changes to a Price /

Buy Now button inside.

To see other versions

of product there is a colour key at base of

screen to go through

the different versions.

>

Tech Specs at the top

of each screen takes

user to this generic

each headphone .. By

clicking the X - you

return back to last