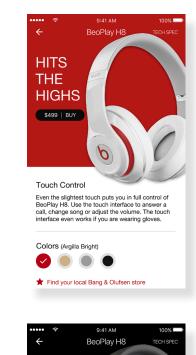

Even the slightest touch puts you in full control of BeoPlay H8. Use the touch interface to answer a call, change song or adjust the volume. The touch interface even works if you are wearing gloves.

>

>

Great Comfort Even the slightest touch puts you in full control of BeoPlay H8. Use the touch interface to answer a call, change song or adjust the volume. The touch interface even works if you are wearing gloves.

★ Find your local Bang & Olufsen store

>

Home Screen button

changes to a Price /

Buy Now button inside.

To see other versions

of product there is a colour key at base of

screen to go through

Colors (Argilla Bright)