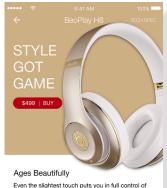

★ Find your local Bang & Olufsen store

>

Home Screen button

changes to a Price /

Buy Now button inside.

To see other versions

of product there is a colour key at base of

screen to go through

the different versions.

>

Tech Specs at the top

of each screen takes

user to this generic

each headphone .. By

clicking the X - you

return back to last