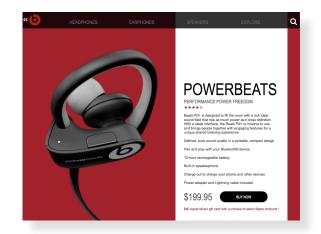

★ Find your local Bang & Olufsen store

>

Home Screen button

changes to a Price /

Buy Now button inside.

To see other versions

of product there is a colour key at base of

screen to go through

the different versions.

>

Tech Specs at the top

of each screen takes

user to this generic

each headphone .. By

clicking the X - you

return back to last

screen, by clicking the

Beats logo you return

to Home screen.

screen (right) for

Even the slightest touch puts you in full control of BeoPlay H8. Use the touch interface to answer a call, change song or adjust the volume. The touch interface even works if you are wearing gloves.