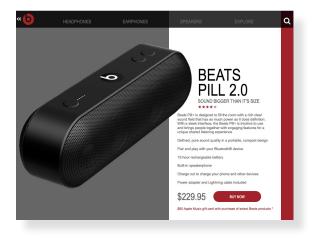

★ Find your local Bang & Olufsen store

>

Home Screen button

changes to a Price /

Buy Now button inside.

To see other versions

of product there is a colour key at base of

screen to go through

the different versions.

>

Tech Specs at the top

of each screen takes

user to this generic

each headphone .. By

clicking the X - you

return back to last

screen, by clicking the

Beats logo you return

to Home screen.

screen (right) for

Even the slightest touch puts you in full control of BeoPlay H8. Use the touch interface to answer a call, change song or adjust the volume. The touch interface even works if you are wearing gloves.