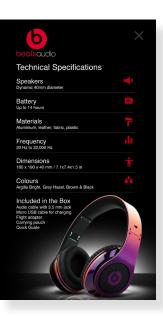

the different versions.

>

Tech Specs at the top

of each screen takes

user to this generic

each headphone .. By

clicking the X - you

return back to last

screen, by clicking the

Beats logo you return

to Home screen.

screen (right) for

Even the slightest touch puts you in full control of BeoPlay H8. Use the touch interface to answer a call, change song or adjust the volume. The touch interface even works if you are wearing gloves.