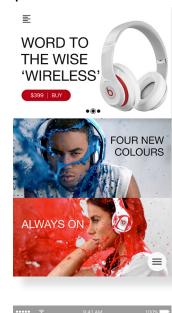

MOBILE VERSION, PROMOTING THIS NEW SET OF HEADPHONES FOR DR. DRE'S BEATS.

>

Home screen is a scroll down screen of celebs and products. The Navigation uses buttons on each screen to move through screens. Screens slide smoothly from right.